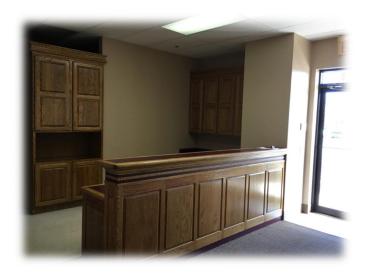

## **HIGHLIGHTS**

- 4,350 SF Office Space
- Private Offices, Open Work Areas & +/- 520 SF of Warehouse
- Located on S. Campbell in the Kickapoo Corners Shopping Center
- Lease Rate: \$8.00 / SF (\$2,900.00 / Month)
- NNN: \$2.75 / SF (\$997.00 / Month)
- Estimated Monthly Payment: \$3,897.00