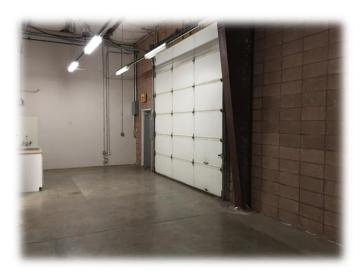

## **HIGHLIGHTS**

- 4,350 SF Office Space
- Private Offices, Open Work Areas & +/- 520 SF of Warehouse
- Located on S. Campbell in the Kickapoo Corners Shopping Center
- Lease Rate: \$8.00 / SF (\$2,900.00 / Month)
- NNN: \$2.75 / SF (\$997.00 / Month)
- Estimated Monthly Payment: \$3,897.00