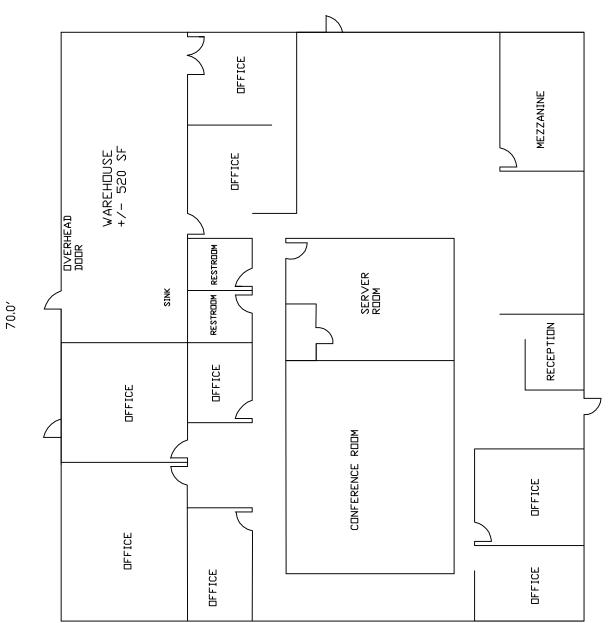

## 3551-55 South Ave. Springfield, MO 65807

www.billbeall.com

4,350 SF OFFICE SPACE - FOR LEASE

## **HIGHLIGHTS**

- 4,350 SF Office Space
- Private Offices, Open Work Areas & +/- 520 SF of Warehouse
- Located on S. Campbell in the Kickapoo Corners Shopping Center
- Lease Rate: \$8.00 / SF (\$2,900.00 / Month)
- NNN: \$2.75 / SF (\$997.00 / Month)
- Estimated Monthly Payment: \$3,897.00