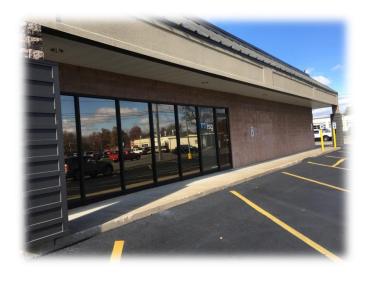

## 3551-55 South Ave. Springfield, MO 65807

www.billbeall.com

4,350 SF OFFICE SPACE - FOR LEASE

## **HIGHLIGHTS**

- 4,350 SF Office Space
- Private Offices, Open Work Areas & +/- 520 SF of Warehouse
- Located on S. Campbell in the Kickapoo Corners Shopping Center
- Lease Rate: \$8.00 / SF (\$2,900.00 / Month)
- NNN: \$2.75 / SF (\$997.00 / Month)
- Estimated Monthly Payment: \$3,897.00